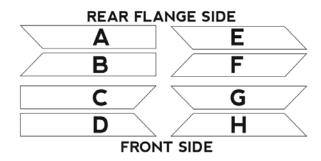

## SHELF SHAPES

\*The weight capacity of our shelves is intricately linked to two key factors: the depth of the shelf and the placement of weight relative to the outer edge.