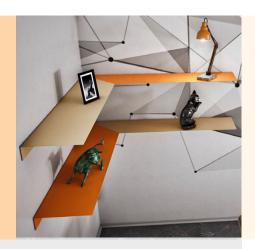

# WESTLAKE SHELF MITERED

Calabasas Decor's Westlake mitered shelves redefine elegance and functionality in home décor. Crafted with precision, these shelves feature 45-degree mitered corners, offering a seamless look that accentuates the continuity of space. Perfect for wrapping neatly around both inside and outside corners, they effortlessly integrate with any room's architecture. Available for custom orders, we accommodate unique angles to ensure a perfect fit for your specific design needs.

## **PRODUCT FEATURES**

- Durable 14 Gauge Steel Construction: Ensures long-lasting strength and reliability.
- Variety of Sizes: Offers flexibility to fit different spaces and needs.
- Multiple Color Options: Available in standard and custom colors to match any decor.
- Sleek Floating Design: Creates a clean, modern look with hidden mounting.
- Easy Installation: Comes with all necessary hardware for a straightforward setup.
- High Weight Capacity: Designed to securely hold and display a wide range of items.