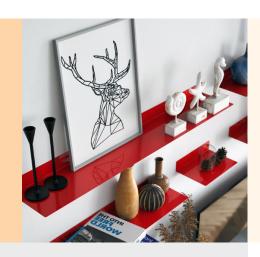

## **WESTLAKE SHELF**

Elevate your home or office with the sophisticated Westlake Steel Floating Shelf, masterfully crafted from high-grade 14 to 11 gauge steel to ensure unmatched durability and support. Designed to blend seamlessly into any décor, these shelves are available in a wide array of sizes and an extensive palette of colors, from vibrant hues to classic tones. The sleek, minimalist design, featuring hidden mounting hardware, offers a clean, contemporary look, while the robust construction comfortably supports your decorative items, books, or essentials. Perfect for adding functional elegance to any room.